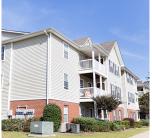

#### COMPENSATION

- Summer internships (12 weeks): \$4,000
- Year-long internships (11 months): \$4,000/summer | \$250 a week/school year
- Free housing in a furnished apartment within a quarter mile of the church
- Transportation/relocation stipend (up to \$900/summer | \$1,800/year)