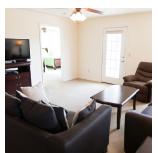

#### COMPENSATION

- Summer internships (12 weeks): \$4,000
- Year-long internships (11 months): \$4,000/summer | \$250 a week/school year
- Free housing in a furnished apartment within a quarter mile of the church
- Transportation/relocation stipend (up to \$900/summer | \$1,800/year)